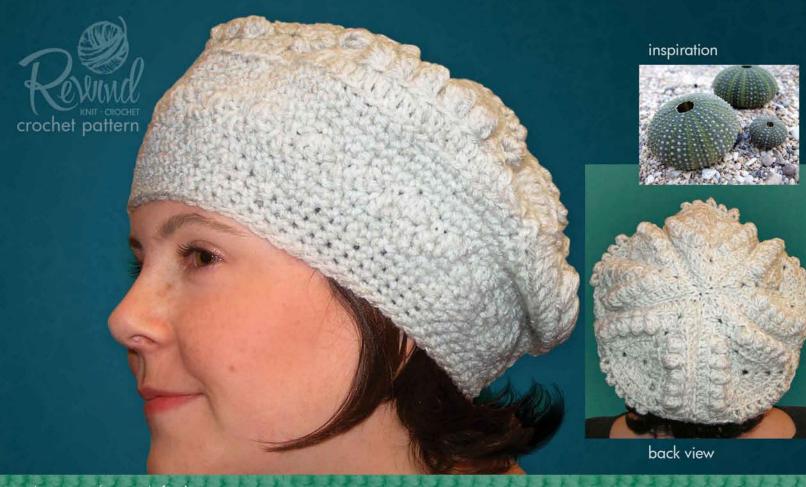

## Textured Tam

Time to Knit: approx. 6 hours, depending on how

much boxed wine you are drinking **Yarn used:** Vanna's Choice® Yarn

You will use roughly 1 1/2 skeins (100 gm weight)

Needles: H/8