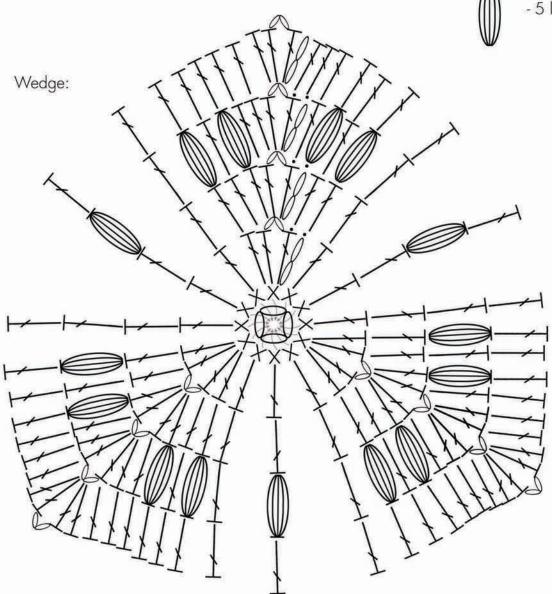

## **INSTRUCTIONS:**

Triangle: (make 5)

Ch 4, sl st to 1st ch to form ring.

Rnd. 1: 12 sc in center of ring, sl st to 1 st sc.

Working in back loops only:

Rnd. 2: Ch 2 (counts as 1 dc), work 1 dc, ch 2, 2 dc in same sc (this forms the corner of the triangle), 1 dc in next 3 sc. \*2dc, ch 2, 2 dc in next sc. 1 dc in next 3 sc. Repeat from \* 1 more time, sl st to join.

Rnd. 3: Ch 2 (counts as 1 dc), work 1 dc, ch 2, 2 dc in same sc (this forms the corner of the triangle), 1 dc in next 7 sc. \*2dc, ch 2, 2 dc in next sc. 1 dc in next 7 sc. Repeat from \* 1 more time, sl st to join.

Rnd. 4: Ch 2 (counts as 1 dc), work 1 dc, ch 2, 2 dc in same sc (this forms the corner of the triangle). 1 dc

in next sc. 1 bobble st in next sc. Alternate 1 dc and 1 puff st across remaining sc ending on 1 dc. \* 2dc, ch 2, 2 dc in next sc. 1 dc in next sc. 1 bobble st in next sc. Alternate 1 dc and 1 bobble st across remaining sc ending on 1 dc. Repeat from \* 1 more time, sl st to join.

Rnd 5: Ch 2 (counts as 1 dc), work 1 dc, ch 2, 2 dc in same sc (this forms the corner of the triangle), 1 dc in next 15 sc. \*2dc, ch 2, 2 dc in next sc. 1 dc in next 15 sc. Repeat from \* 1 more time. Fasten off.